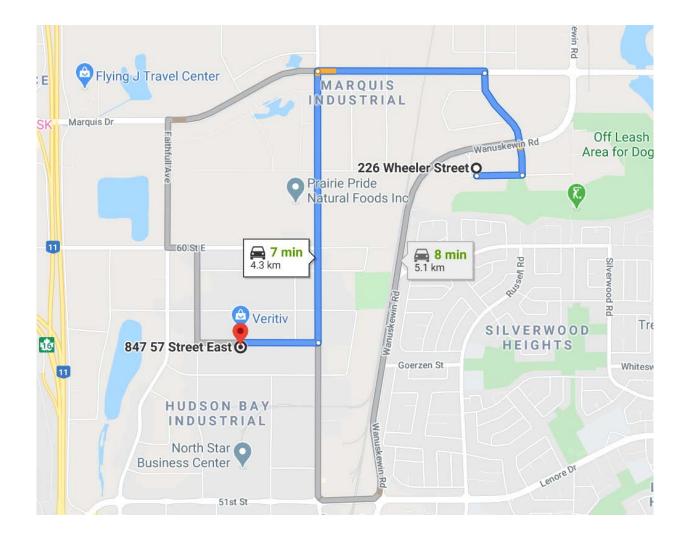

If you have any questions about the new location or our services, please call us and we'll be happy to help. We look forward to seeing you at our new location!

Please refer to the enclosed map with directions to the new location from our 226E Wheeler Street, Saskatoon office.

## Directions from 226E Wheeler Street to 847-57th Street, Saskatoon, SK:

- -Head east on Wheeler St toward Arthur Rose Ave
- -Turn left onto Arthur Rose Ave
- -Turn left onto Marquis Dr
- -Turn left onto Millar Ave
- -Turn right onto 57 St, our Office will be on the Left

## OR:

- -Head east on Wheeler St toward Arthur Rose Ave
- -Turn left onto Arthur Rose Ave
- -Turn left onto Wanuskewin Rd
- -Turn right onto 51st St
- -Turn right onto Millar Ave
- -Turn left onto 57 St, our Office will be on the Left